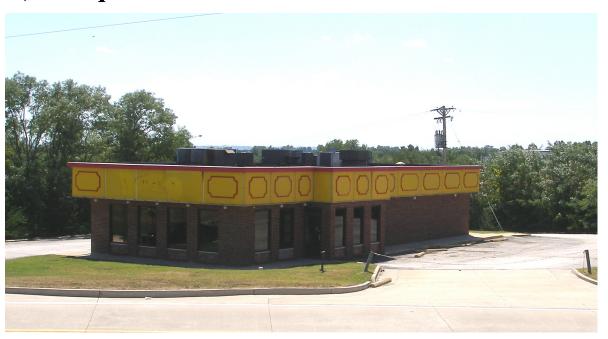

## 2,400 Sq.Ft. Restaurant / Retail on .63 Acres

## 1821 Boones Lick Rd. St. Charles, MO 63301

Price \$290,000.00

- Interstate-70 frontage. 1st Capital frontage. Boones Lick frontage. (Ultra high visibility).
- 2,400 Sq. Ft. of Building.
- .63 Acre lot.
- 60 Ft. tall highway pole sign.
- 26 car parking lot.
- Drive-thru window.
- Originally a Wendy's restaurant. Equipped with: walk-in freezer & refrigerator, hoods, tables & chairs.