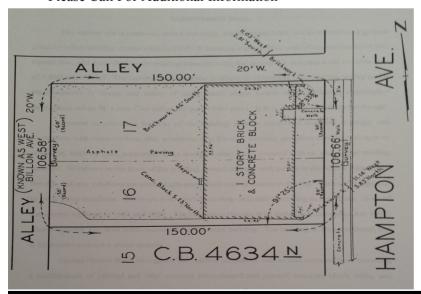

St. Louis, Missouri 63108

w: www.friedmangroup.com

o: 314.367.2800

f: 314.367.3671

- Property Has One Loading Dock, One Main Entrance in Rear Accessible to Parking Lot, One Service Entrance in Rear, and Secondary Main Entrance in Front
- Parking on Surface Lot in Rear, 12 Spots Marked With Turn Around / Drop Off Area, Room For Additional Spots
- Building Originally Constructed in 1961
- Price/SF \$160/SF
- Dialysis Is a Medical Procedure That Extends Peoples' Lives By Removing Toxins From the Bloodstream When Their Kidneys Fail
- 1 in 10 People Will Need Dialysis Services In Their Lifetime
- Please Call For Additional Information